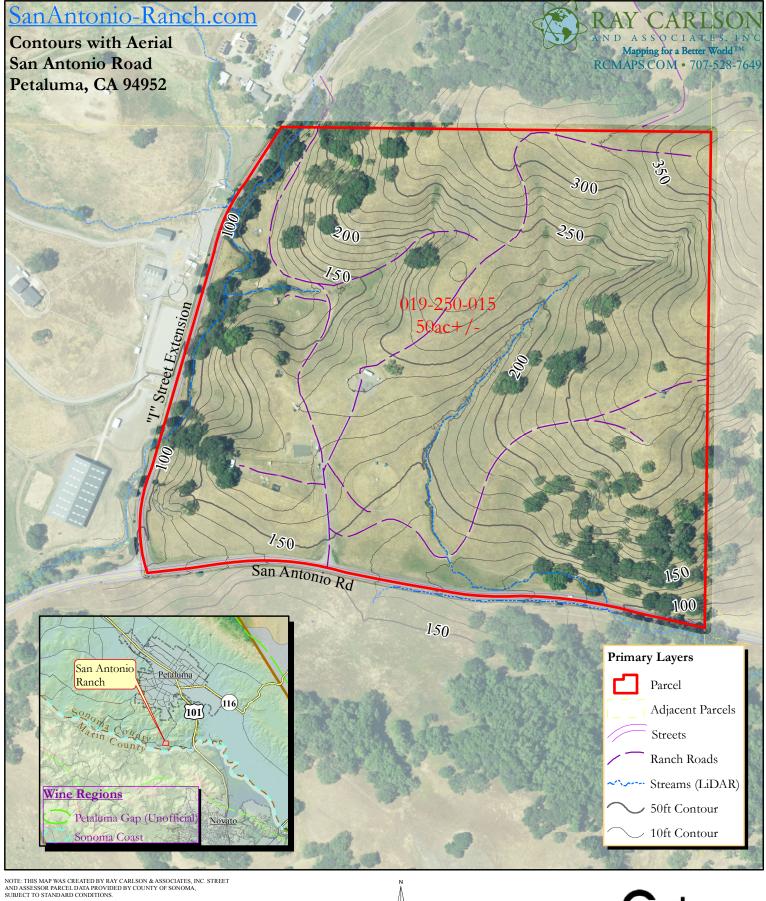

ANY BOUNDARY SHOWN IS STRICTLY FOR REFERENCE PURPOSES ONLY. BOUNDARY LINES SHOWN HAVE NOT BEEN VERIFIED AND/OR SURVEYED. NO LIABILITY IS ASSUMED OR IMPLIED FOR THE LOCATION OF BOUNDARY LINES OR THE ACCURACY OF ACREAGE FIGURES HEREON. USE OF THIS PRODUCT IS COVERED BY COPYRIGHT LAWS.

RAY CARLSON & ASSOCIATES, INC. IS TO BE HELD HARMLESS FOR ANY AND ALL DISCREPANCIES OF DISTANCE AND GRAPHIC DISTORTION RELATING TO THE USE AND DEPENDENCE UPON THIS REPRESENTATION.

ORTHOPHOTOGRAPHY PER NAIP, FLOWN 2016. ELEVATIONS (2013) PER SONOMA VEG MAP LIDAR SOIL DATA PER USDA, NATURAL RESOURCES CONSERVATION SERVICE.

THIS MAP IS AN ENLARGEMENT OF SMALLER-SCALE DATASETS.

©November 16, 2017 JOB NO. 2013-RFP-Bundesen-San Antonio (Brasil 50ac)

0

150

Feet

600

karl@bundesen.com 707-769-7100