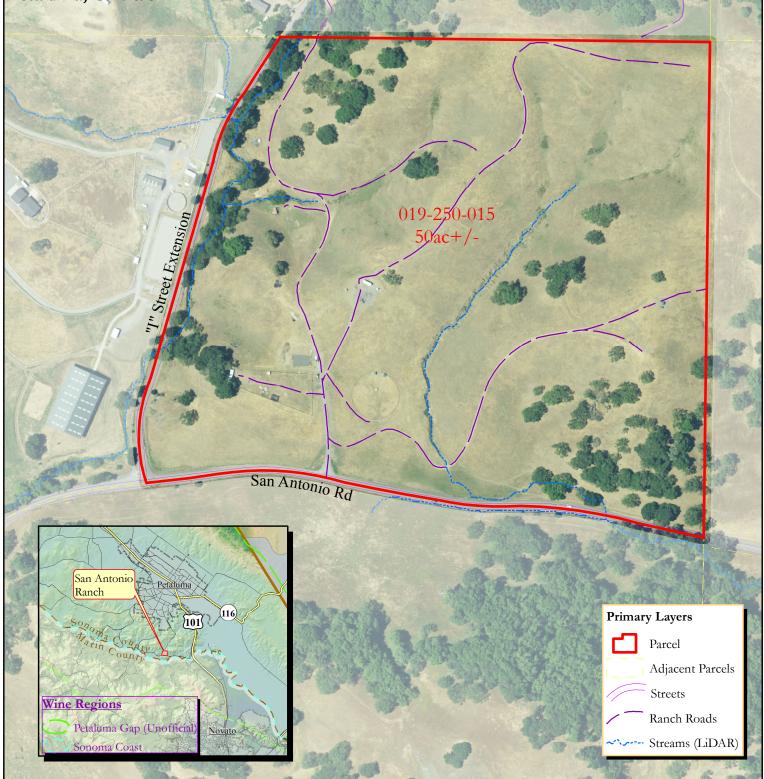

## SanAntonio-Ranch.com

Aerial with Assessor Parcel San Antonio Road Petaluma, CA 94952

NOTE: THIS MAP WAS CREATED BY RAY CARLSON & ASSOCIATES, INC. STREET AND ASSESSOR PARCEL DATA PROVIDED BY COUNTY OF SONOMA, SUBJECT TO STANDARD CONDITIONS.

ANY BOUNDARY SHOWN IS STRICTLY FOR REFERENCE PURPOSES ONLY. BOUNDARY LINES SHOWN HAVE NOT BEEN VERIFIED AND/OR SURVEYED. NO LIABILITY IS ASSUMED OR IMPLIED FOR THE LOCATION OF BOUNDARY LINES OR THE ACCURACY OF ACREAGE FIGURES HEREON. USE OF THIS PRODUCT IS COVERED BY COPYRIGHT LAWS.

RAY CARLSON & ASSOCIATES, INC. IS TO BE HELD HARMLESS FOR ANY AND ALL DISCREPANCIES OF DISTANCE AND GRAPHIC DISTORTION RELATING TO THE USE AND DEPENDENCE UPON THIS REPRESENTATION.

ORTHOPHOTOGRAPHY PER NAIP, FLOWN 2016. ELEVATIONS (2013) PER SONOMA VEG MAP. SOIL DATA PER USDA. NATURAL RESOURCES CONSERVATION SERVICE.

THIS MAP IS AN ENLARGEMENT OF SMALLER-SCALE DATASETS.

©November 16, 2017 JOB NO. 2013-RFP-Bundesen-San Antonio (Brasil 50ac)

0

Feet

600

karl@bundesen.com 707-769-7100